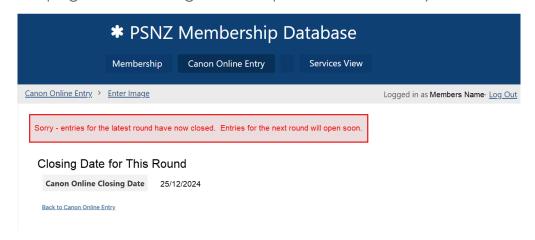

At the next page, if the closing date has passed, this is what you will see:

If the current round is still open, and you have not yet submitted an entry, you will see this and be able to submit it. Choose the file, give it a title and submit.