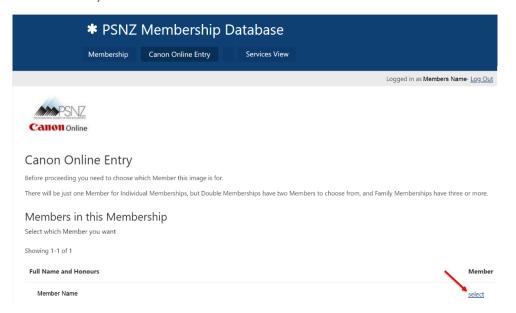

You may need to log into the PSNZ database if you haven't already. When you are logged into the database, you can also just click on "Canon Online Entry" in the top blue menu.

The first step is to choose which Member this submission is for, even if you are just an individual. A double or family Membership will show all associated Members. Click Select next to your name.